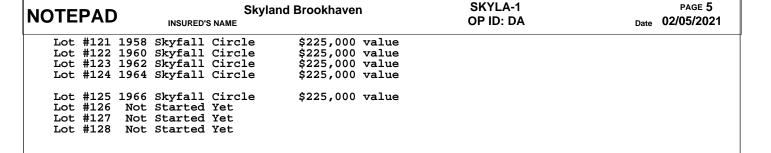

As of monthly reporting form January 21, 2021 the following units are on the builders risk:

```
Lot #95 1912 Skyfall Circle
Lot #96 1916 Skyfall Circle
Lot #97 1918 Skyfall Circle
                                                   $225,000 value
                                                   $225,000 value
$225,000 value
Lot #98 1920 Skyfall Circle
                                                   $225,000 value
Lot #99 1922 Skyfall Circle
Lot #100 1924 Skyfall Circle
                                                   $225,000 value
                                                   $225,000 value
Lot #101 1913 Skyfall Circle
                                                    $225,000 value
Lot #102 1915 Skyfall Circle
                                                   $225,000 value
Lot #103 1917 Skyfall Circle
                                                   $225,000 value
Lot #104 1919 Skyfall Circle
Lot #105 1921 Skyfall Circle
Lot #106 1923 Skyfall Circle
                                                   $225,000 value
                                                   $225,000 value
$225,000 value
$225,000 value
Lot #107 1925 Skyfall Circle
                                                   $225,000 value
Lot #108 1941 Skyfall Circle
Lot #109 1943 Skyfall Circle
                                                   $225,000 value
$225,000 value
Lot #110 1945 Skyfall Circle
                                                   $225,000 value
Lot #111 1947 Skyfall Circle
Lot #112 1949 Skyfall Circle
Lot #113 1940 Skyfall Circle
                                                   $225,000 value
$225,000 value
$225,000 value
Lot #114 1942 Skyfall Circle
                                                   $225,000 value
Lot #115 1944 Skyfall Circle
Lot #116 1946 Skyfall Circle
                                                   $225,000 value
                                                   $225,000 value
Lot #117 1950 Skyfall Circle
                                                   $225,000 value
Lot #118 1952 Skyfall Circle
Lot #119 1954 Skyfall Circle
                                                   $225,000 value
                                                   $225,000 value
Lot #120 1956 Skyfall Circle
                                                   $225,000 value
```